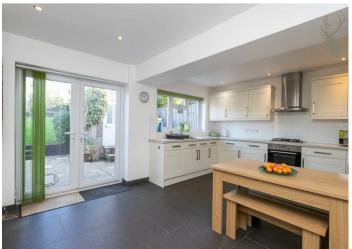

## Freehold

- Semi-Detached House
- Spacious Lounge
- Off Street Parking/ Garage
- Four Bedrooms/ Two Bathrooms
- Potential to Extend
- rage 90' Rear Garden/Garden House

The ground floor provides delightful through reception room with herringbone parquet flooring and feature fireplace, conservatory and shower room. Of particular note is the bright and sunny kitchen/breakfast room which features a dining area, fitted units and integrated appliances.