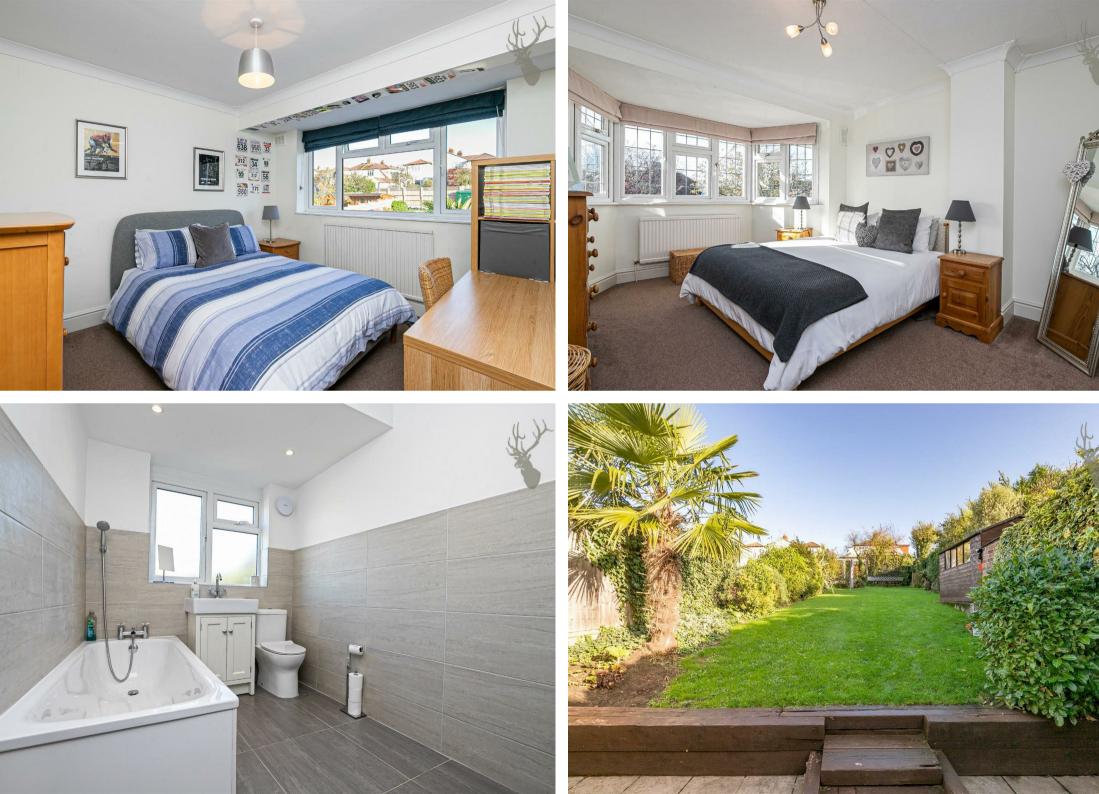

## Freehold

- Semi-Detached House
- Spacious Lounge
- Off Street Parking/ Garage
- Four Bedrooms/ Two Bathrooms
- Potential to Extend
- rage 90' Rear Garden/Garden House

The ground floor provides delightful through reception room with herringbone parquet flooring and feature fireplace, conservatory and shower room. Of particular note is the bright and sunny kitchen/breakfast room which features a dining area, fitted units and integrated appliances.

The main staircase leads to the first floor accommodation with three bedrooms and a family bathroom. There is access from the landing to a further bedroom currently divided as two rooms whilst offering potential to create an en-suite shower, as plumbing is already in place. The entrance to the boarded loft room can also be found here.

Externally, to the front is a block paved driveway providing parking for several cars, along with the integral garage. The rear garden comprises a paved patio, flowering borders with a variety of mature trees, shrubs and plants. The remainder is laid to lawn. There is also a further detached garage, shed and rear sun terrace.