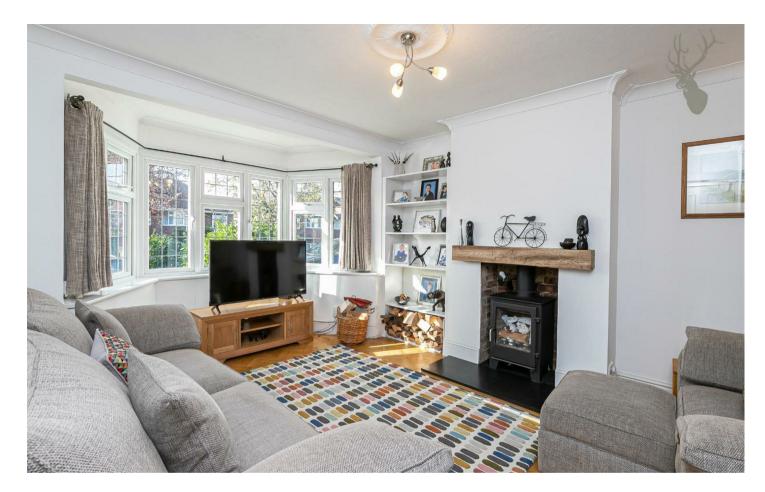

## Freehold

- Semi-Detached House
- Spacious Lounge
- Off Street Parking/ Garage
- Four Bedrooms/ Two Bathrooms
- Potential to Extend
- rage 90' Rear Garden/Garden House

The ground floor provides delightful through reception room with herringbone parquet flooring and feature fireplace, conservatory and shower room. Of particular note is the bright and sunny kitchen/breakfast room which features a dining area, fitted units and integrated appliances.