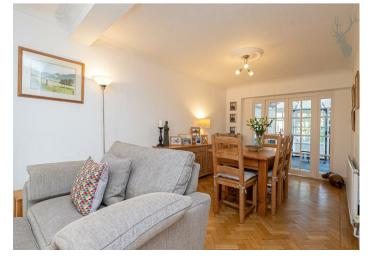

## Freehold

- Semi-Detached House
- Spacious Lounge
- Off Street Parking/ Garage
- Four Bedrooms/ Two Bathrooms
- Potential to Extend
- rage 90' Rear Garden/Garden House

The ground floor provides delightful through reception room with herringbone parquet flooring and feature fireplace, conservatory and shower room. Of particular note is the bright and sunny kitchen/breakfast room which features a dining area, fitted units and integrated appliances.