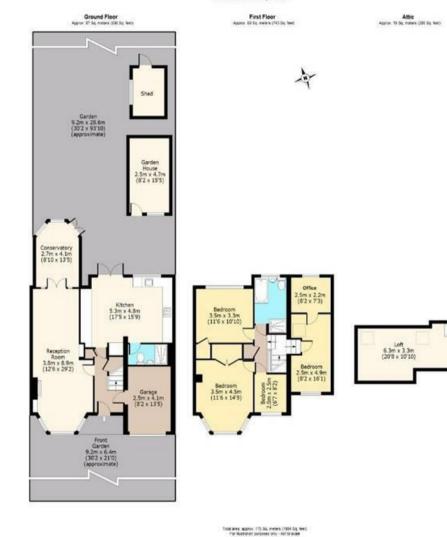

## Freehold

- Semi-Detached House
- Spacious Lounge
- Off Street Parking/ Garage
- Four Bedrooms/ Two Bathrooms
- Potential to Extend
- rage 90' Rear Garden/Garden House

The ground floor provides delightful through reception room with herringbone parquet flooring and feature fireplace, conservatory and shower room. Of particular note is the bright and sunny kitchen/breakfast room which features a dining area, fitted units and integrated appliances.

The main staircase leads to the first floor accommodation with three bedrooms and a family bathroom. There is access from the landing to a further bedroom currently divided as two rooms whilst offering potential to create an en-suite shower, as plumbing is already in place. The entrance to the boarded loft room can also be found here.

Externally, to the front is a block paved driveway providing parking for several cars, along with the integral garage. The rear garden comprises a paved patio, flowering borders with a variety of mature trees, shrubs and plants. The remainder is laid to lawn. There is also a further detached garage, shed and rear sun terrace.